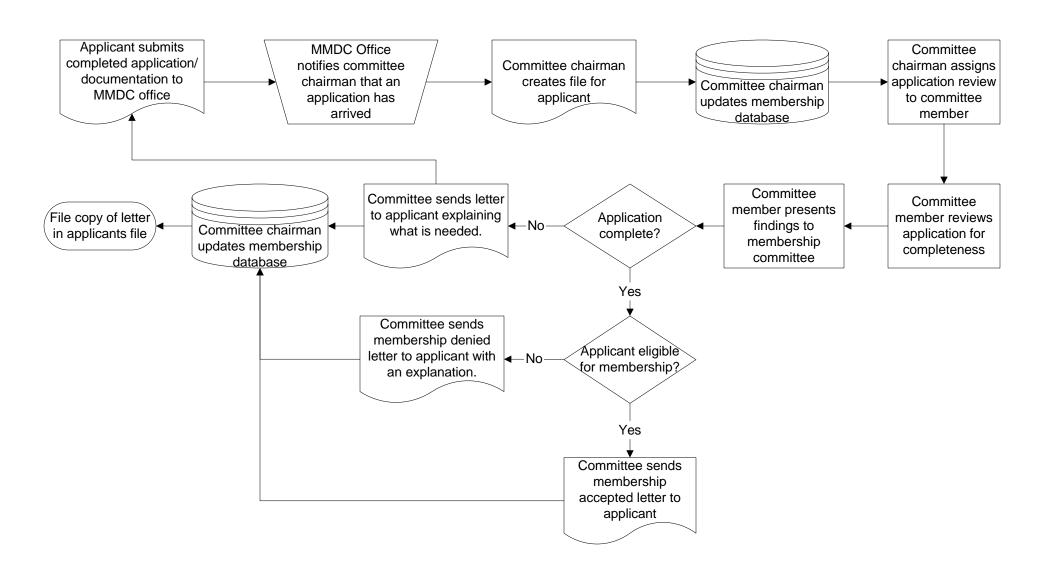

#### Mendota Mdewakanton Dakota Community Membership Application Process

**Step 1.** Applicant submits a completed MMDC Enrollment Application, along with all necessary attachments and a \$180 application fee to:

Membership Committee Mendota Mdewakanton Dakota Community 1324 Sibley Memorial Highway P O Box 50835 Mendota, MN 55150

- **Step 2.** A member of the MMDC Membership Committee reviews Enrollment Application and attachments to determine authenticity and accuracy.
- **Step 3.** MMDC Membership Committee reviews findings of committee member.
  - **❖** Application is incomplete or inaccurate:
    - Incomplete MMDC Membership Committee communicates, in writing, to the applicant that further information or documentation is needed.
    - <u>Inaccurate</u> MMDC Membership Committee communicates, in writing, to the applicant that there are errors in the application that need to be resolved.
  - Application is complete and accurate:
    - ➤ <u>Accepted</u> MMDC Membership Committee sends a letter to the applicant describing which type of membership has been granted: Descendency, Lineal, Honorary, or Adopted.
    - <u>Denied</u> MMDC Membership Committee sends a letter to the applicant explaining why their application has been denied.

# MMDC Membership Application Process Flow Chart

Tuesday, February 01, 2005